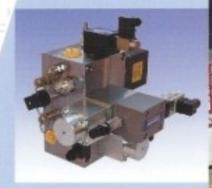

HANSA-TMP is able to develop even sophisticated hydraulic manifolds in small quantities.

Brake valve block for hydrostatic transmission

Control valve block for earthmoving equipment (first type)

Control valve block for earthmoving equipment (second type)