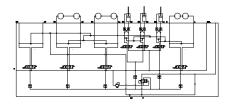

HANSA-TMP is able to develop even sophisticated hydraulic manifolds in small quantities.

Brake valve block for hydrostatic transmission

Control valve block for earthmoving equipment (first type)

Control valve block for earthmoving equipment (second type)