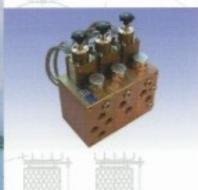

HANSA-TMP is able to develop even sophisticated hydraulic manifolds in small quantities.

Brake valve block for hydrostatic transmission

Control valve block for earthmoving equipment (first type)

Control valve block for earthmoving equipment (second type)