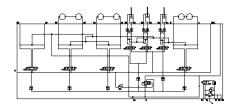

HANSA-TMP is able to develop even sophisticated hydraulic manifolds in small quantities.

Brake valve block for hydrostatic transmission

Control valve block for earthmoving equipment (first type)

Control valve block for earthmoving equipment (second type)