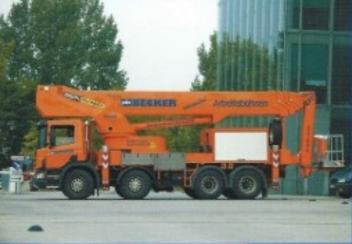

# Hubarbeitsbühnen

Proportional-Hubsteuerungen mit Korbnivellierung

- Loadsenaling-Status/Billions
- Korbnivalitarumasystema
- Hub-Santa-Missibile
- Zylinder-Anberwentlis
- Proportionalstromragier

Steuerblöcke für Gross-Kehrmaschinen