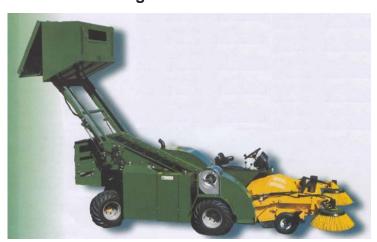

# Kommunaltechnik

### Hydrauliksysteme für

- Streufahrzeuge
- Kehrmaschinen
- Schneepflüge
- Mähfahrzeuge
- Kipperfahrzeuge
- Geräteträger

Hydrauliksteuerung für Schneepflüge

Hydrauliksteuerung für Randstreifenmäher

Hydrauliksteuerung für Streufahrzeuge