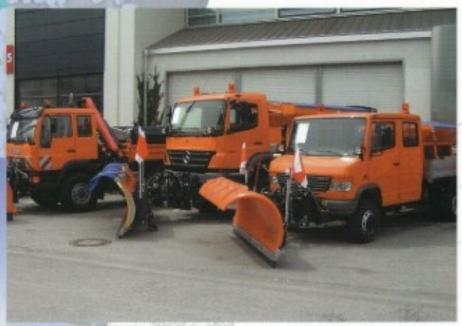

# Kommunaltechnik

### Hydrauliksysteme für

- Streufahrzeuge
- Kehrmaschinen
- Schneepflüge
- Mähfahrzeuge
- Kipperfahrzeuge
- Geräteträger

Hydrauliksteuerung für Schneepflüge

Hydrauliksteuerung für Randstreifenmäher

Hydrauliksteuerung für Streufahrzeuge