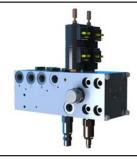

# **Special Hydraulic Manifolds**

HANSA-TMP is specialized in the production of hydraulic manifolds according to customers' requirements.

The hydraulic manifold gets developed with 3-dimensional layout drawing and gets assembled in its final layout, so to show the completely finished product.

HANSA-TMP is able to develop even sophisticated hydraulic manifolds in small quantities.

Brake valve block for hydrostatic transmission

Control valve block for earthmoving equipment (first type)

Control valve block for earthmoving equipment (second type)