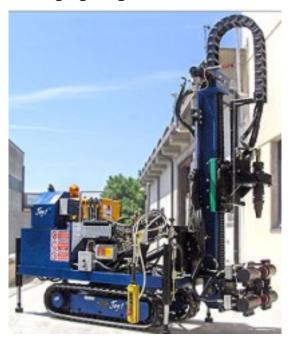

lic manifolds according to customers' requirements.

The hydraulic manifold gets developed with 3-dimensional layout drawing and gets assembled in its final layout, so to show the completely finished product.

HANSA-TMP is able to develop even sophisticated hydraulic manifolds in small quantities.



Brake valve block for hydrostatic transmission





Control valve block for earthmoving equipment (first type)





Control valve block for earthmoving equipment (second type)





Special manifold for industrial applications



# HANSA · TMP srl

## **Applications**

Some examples: earthmoving equipment, industrial systems, marine and harbour machinery, underground-mining machines with radio remote control, etc...

## Sugar cane harvesting machine



### Drilling rig for geothermic research



#### **Grate cleaner**



## Walnut harvesting machine



| Dutch Hydraulic Consultants BV | Tel. : +31-(0)6-83695868     |
|--------------------------------|------------------------------|
| Achterweg ZZ 8                 | Mail : info@dhc-hydraulic.nl |
| 3216 AB Abbenbroek             | Web : www.dhc-hydraulic.nl   |
| Nederland                      |                              |

# FLUIDTEAM

2 4 5





Kundenspezifische Lösungen mit Kompetenz und Sachverstand



## Allgemeine Industrieanwendungen

Das Bestreben von **FLUIDTEAM** ist es, durch konsequente Weiterentwicklung von Produkten und Systemen, durch Qualität, Kostenoptimierung und durch Fachkompetenz im Markt herauszuragen, Partnerschaften intensiv zu pflegen, Erreichtes zu erhalten und Bewährtes ständig zu verbessern.