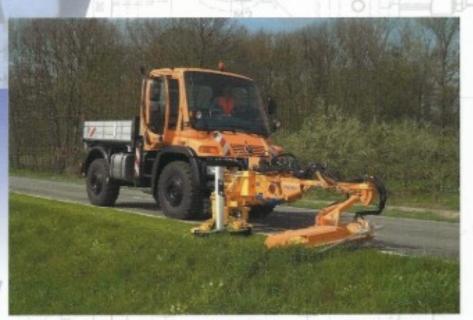

### Hydrauliksysteme für

- Streufahrzeuge
- Kehrmaschinen
- Schneepflüge
- Mähfahrzeuge
- Kipperfahrzeuge
- Geräteträger

Hydrauliksteuerung für Schneepflüge

Hydrauliksteuerung für Randstreifenmäher

Hydrauliksteuerung für Streufahrzeuge