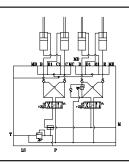

# **Special Hydraulic Manifolds**

HANSA-TMP is specialized in the production of hydraulic manifolds according to customers' requirements.

The hydraulic manifold gets developed with 3-dimensional layout drawing and gets assembled in its final layout, so to show the completely finished product.

HANSA-TMP is able to develop even sophisticated hydraulic manifolds in small quantities.

Brake valve block for hydrostatic transmission

Control valve block for earthmoving equipment (first type)

Control valve block for earthmoving equipment (second type)