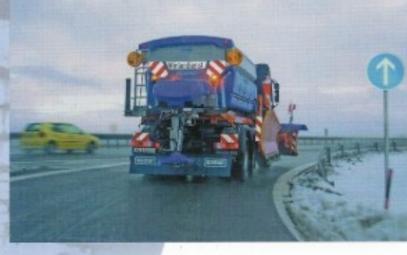

### Hydrauliksysteme für

- Streufahrzeuge
- Kehrmaschinen
- Schneepflüge
- Mähfahrzeuge
- Kipperfahrzeuge
- Geräteträger

Hydrauliksteuerung für Schneepflüge

Hydrauliksteuerung für Randstreifenmäher

Hydrauliksteuerung für Streufahrzeuge