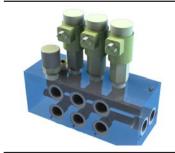

HANSA-TMP is able to develop even sophisticated hydraulic manifolds in small quantities.

Brake valve block for hydrostatic transmission

Control valve block for earthmoving equipment (first type)

Control valve block for earthmoving equipment (second type)