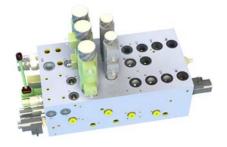

# **Special Hydraulic Manifolds**

HANSA-TMP is specialized in the production of hydraulic manifolds according to customers' requirements.

The hydraulic manifold gets developed with 3-dimensional layout drawing and gets assembled in its final layout, so to show the completely finished product.

HANSA-TMP is able to develop even sophisticated hydraulic manifolds in small quantities.

Brake valve block for hydrostatic transmission

Control valve block for earthmoving equipment (first type)

Control valve block for earthmoving equipment (second type)